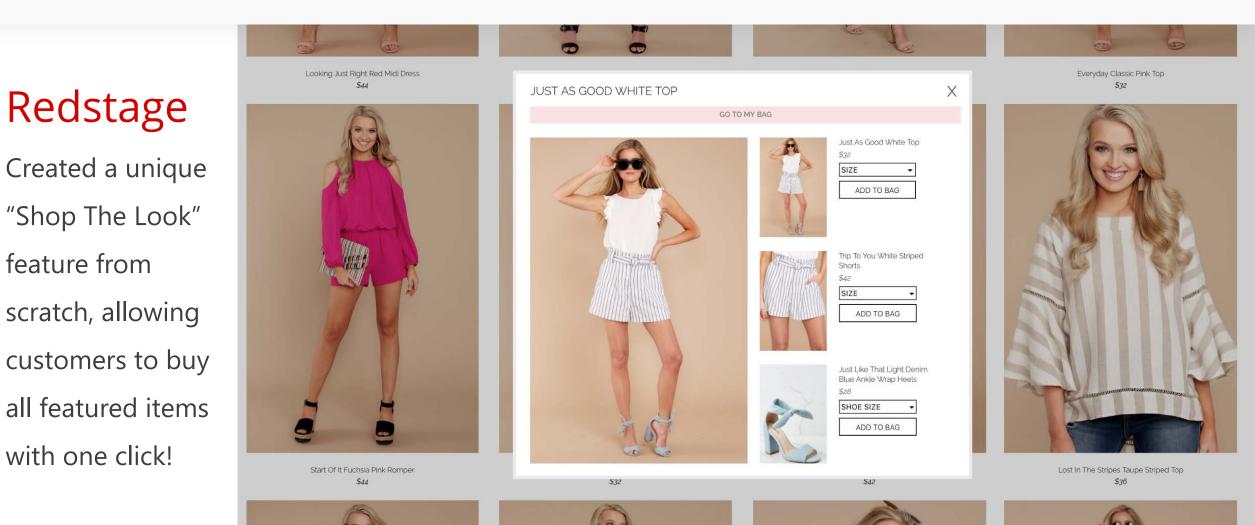

## **Driving Sales Through Custom Features**

In addition to the highly custom **"Shop-The-Look"** feature that allows customers to buy a full outfit with one click, Redstage also created an "About the Fit" feature that helps customers accurately gage how dresses & other products will fit, further influencing a buy. The "Model Specs" allow shoppers to compare how the dress will appear when worn, adding more info to help shoppers order the right size.  $\star \star \star \star \star$ 